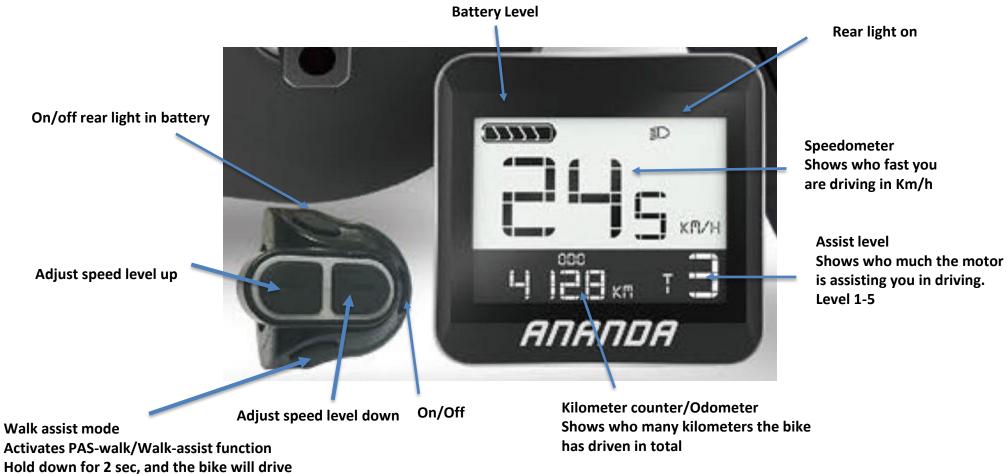

# amladcykler.dk Display model Ultimate Harmony

on its own, stops when button is released