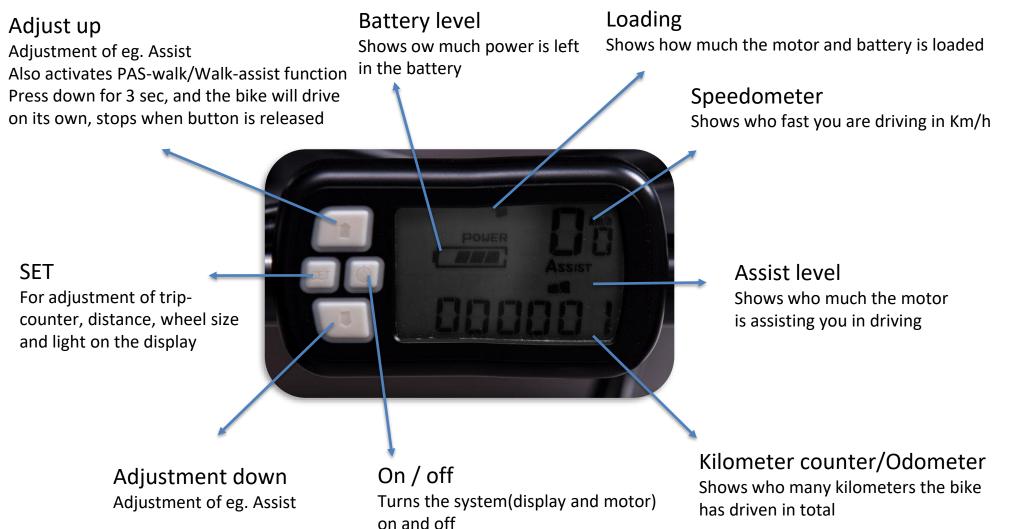

### Deluxe Display Engine and battery load

#### Adjust up

Adjustment of eg. Assist Also activates PAS-walk/Walk-assist function Press down for 3 sec, and the bike will drive on its own, stops when button is released

Battery level Shows ow much power is left in the battery Loading Shows how much the motor and battery is loaded

Assist level

#### Speedometer

Shows who fast you are driving in Km/h

#### SET

For adjustment of tripcounter, distance, wheel size and light on the display

#### Km/Mile

Change, pres + og - simultaneously for 4 sec

Adjustment down Adjustment of eg. Assist On / off Turns the system (display and motor) on and off Shows who much the motor is assisting you in driving

Kilometer counter/Odometer Shows who many kilometers the bike has driven in total