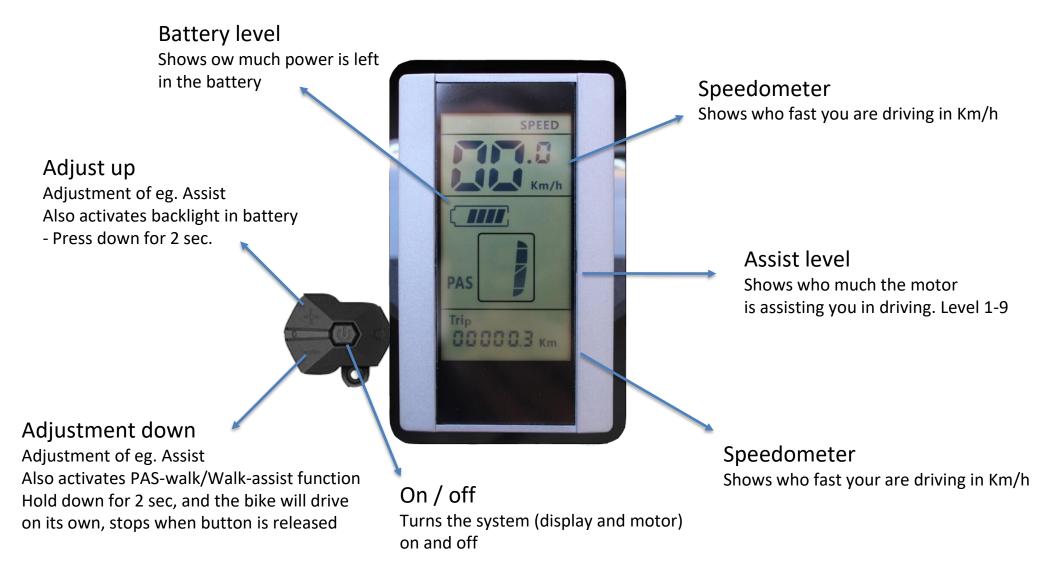

#### Adjust up

Adjustment of e.g. Assist Also activates PAS-walk/Walk-assist function Press down for 3 sec, and the bike will drive on its own, stops when button is released

Speedometer/km per hour Shows who fast you are driving in Km/h

#### SET

For adjustment of tripcounter, distance, wheel size and light on the display Km/Mile

Change, press + and - simultaneously for 4 sec

Adjustment down Adjustment of eg. Assist

On / off Turns the system (display and motor) on and off Assist level Shows who much the motor is assisting you in driving. Level 1-6

Voltage Shows how much voltage is on the battery

Battery level Shows ow much power is left in the battery

Trip/Kilometer counter/Odometer Shows how many kilometers the bike has driven in total