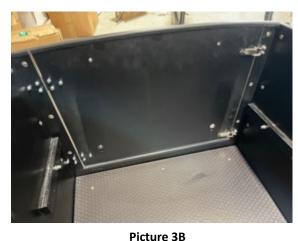

## **Step 3: Mounting of closing brackets**

- Finally, the closing brackets are mounted.
- First, holes are made using a 4,5 mm or 5,0 mm bor, while the bracket is positioned like shown in picture 3A. This is important in order to make the closing brackets work optimally, when the dog door is opened and closed.
- Hereafter the closing brackets are mounted using the 16 mm bolts, washers and nuts see picture 3B.