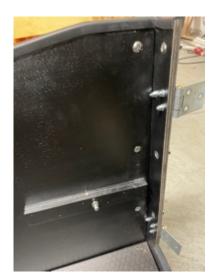

#### **Step 2: Mounting of hinges**

- Now the hinges should be mounted in the right side (seen from the front of the bike).
- First, holes must be made through the metal bracket and the front plate using a 4,5 mm or 5,0 mm bor (see picture 2A and 2B)
- Hereafter the two hinges are mounted using the 20 mm. bolts, washers and nuts (see picture 2C)

Picture 2A Picture 2B Picture 2C

- Holes are drilled on the other side of the hinges again using a 4,5 mm or5,0 mm drill. It is important to
  elevate the plate with a small piece of cardboard or similar, so that the door does not "drop down",
  when it has been mounted. See picture 2D.
- The hinges are mounted in the door using the 16 mm bolts, washers and nuts. See picture 2E.