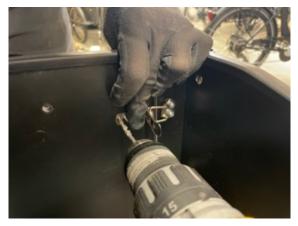

## **Step 3: Mounting of closing brackets**

- Finally, the closing brackets are mounted.
- First, holes are made using a 4,5 mm or 5,0 mm bor, while the bracket is positioned like shown in picture 3A. This is important in order to make the closing brackets work optimally, when the dog door is opened and closed.
- Hereafter the closing brackets are mounted using the 16 mm bolts, washers and nuts see picture 3B.

Picture 3A