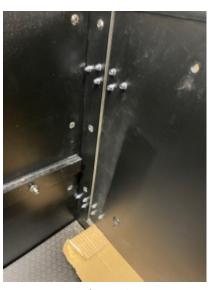

## **Step 3: Mounting of closing brackets**

- Finally, the closing brackets are mounted.
- First, holes are made using a 4,5 mm or 5,0 mm bor, while the bracket is positioned like shown in picture 3A. This is important in order to make the closing brackets work optimally, when the dog door is opened and closed.
- Hereafter the closing brackets are mounted using the 16 mm bolts, washers and nuts see picture 3B.

Picture 3A