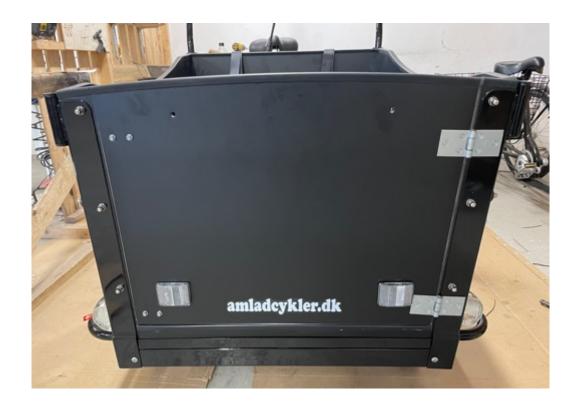

# amladcykler.dk DOG DOOR (side-opened)



**GUIDE FOR MOUNTING** 

## **Step 1: Mounting of closing brackets**

- Before the front plate is mounted on the bike, the two closing brackets must be mounted
- Use a 4,5 or 5,0 mm drill to make holes and the two closing brackets are mounted on the inside of the plate with 16 mm bolts, washers and nuts (see picture 1A, 1B and 1C).







Picture 1A Picture 1B Picture 1C

Hereafter the front plate is mounted as normally (see picture 1D, 1E and 1F).







Picture 1D Picture 1E Picture 1F

#### **Step 2: Mounting of hinges**

- Now the hinges should be mounted in the right side (seen from the front of the bike).
- First, holes must be made through the metal bracket and the front plate using a 4,5 mm or 5,0 mm bor (see picture 2A and 2B)
- Hereafter the two hinges are mounted using the 20