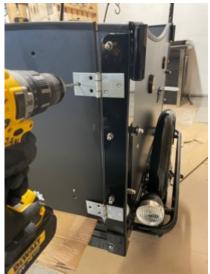

Picture 2A Picture 2B Picture 2C

- Holes are drilled on the other side of the hinges again using a 4,5 mm or5,0 mm drill. It is important to
  elevate the plate with a small piece of cardboard or similar, so that the door does not "drop down",
  when it has been mounted. See picture 2D.
- The hinges are mounted in the door using the 16 mm bolts, washers and nuts. See picture 2E.

Picture 2E