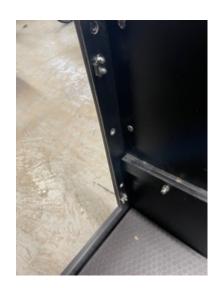

## **Step 1: Mounting of closing brackets**

- Before the front plate is mounted on the bike, the two closing brackets must be mounted
- Use a 4,5 or 5,0 mm drill to make holes and the two closing brackets are mounted on the inside of the plate with 16 mm bolts, washers and nuts (see picture 1A, 1B and 1C).

Picture 1A Picture 1B Picture 1C

Hereafter the front plate is mounted as normally (see picture 1D, 1E and 1F).

Picture 1D Picture 1E Picture 1F