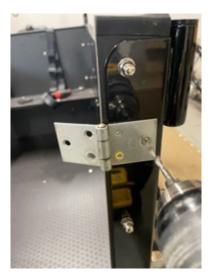

## **Step 3: Mounting of closing brackets**

- Finally, the closing brackets are mounted.
- First, holes are made using a 4,5 mm or 5,0 mm bor, while the bracket is positioned like shown in picture 3A. This is important in order to make the closing brackets work optimally, when the dog door is opened and closed.
- Hereafter the closing brackets are mounted using the 16 mm bolts, washers and nuts see picture 3B.

Picture 3A