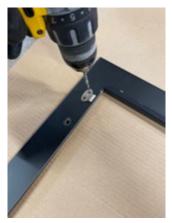

## **Step 1: Mounting of closing brackets**

- Before the front plate is mounted on the bike, the two closing brackets must be mounted
- Use a 4,5 or 5,0 mm drill to make holes and the two closing brackets are mounted on the inside of the plate with 16 mm bolts, washers and nuts (see picture 1A, 1B and 1C).

Picture 1A Picture 1B Picture 1C

Hereafter the front plate is mounted as normally (see picture 1D, 1E and 1F).

Picture 1D Picture 1E Picture 1F