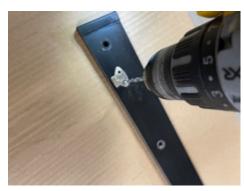

## **Step 1: Mounting of closing brackets**

- Before the front plate is mounted on the bike, the two closing brackets must be mounted
- Use a 4,5 or 5,0 mm drill to make holes and the two closing brackets are mounted on the inside of the plate with 16 mm bolts, washers and nuts (see picture 1A, 1B and 1C).

Picture 1A Picture 1B Picture 1C

Hereafter the front plate is mounted as normally (see picture 1D, 1E and 1F).

Picture 1D Picture 1E Picture 1F