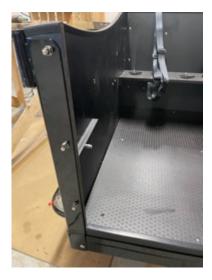

Picture 2A Picture 2B Picture 2C

- Holes are drilled on the other side of the hinges again using a 4,5 mm or5,0 mm drill. It is important to
  elevate the plate with a small piece of cardboard or similar, so that the door does not "drop down",
  when it has been mounted. See picture 2D.
- The hinges are mounted in the door using the 16 mm bolts, washers and nuts. See picture 2E.

Picture 2E