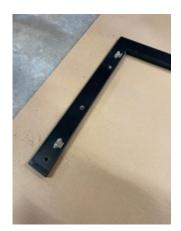

## **Step 1: Mounting of closing brackets**

- Before the front plate is mounted on the bike, the two closing brackets must be mounted
- Use a 4,5 or 5,0 mm drill to make holes and the two closing brackets are mounted on the inside of the plate with 16 mm bolts, washers and nuts (see picture 1A, 1B and 1C).

Picture 1A Picture 1B Picture 1C

Hereafter the front plate is mounted as normally (see picture 1D, 1E and 1F).

Picture 1D Picture 1E Picture 1F