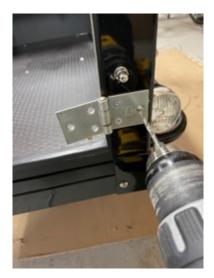

#### **Step 2: Mounting of hinges**

- Now the hinges should be mounted in the right side (seen from the front of the bike).
- First, holes must be made through the metal bracket and the front plate using a 4,5 mm or 5,0 mm bor (see picture 2A and 2B)
- Hereafter the two hinges are mounted using the 20 mm. bolts, washers and nuts (see picture 2C)

Picture 2A Picture 2B Picture 2C

- Holes are drilled on the other side of the hinges again using a 4,5 mm or5,0 mm drill. It is important to
  elevate the plate with a small piece of cardboard or similar, so that the door does not "drop down",
  when it has been mounted. See picture 2D.
- The hinges are mounted in the door using the 16 mm bolts, washers and nuts. See picture 2E.