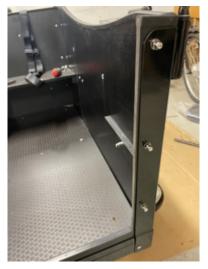

#### **Step 2: Mounting of hinges**

- Now the hinges should be mounted in the right side (seen from the front of the bike).
- First, holes must be made through the metal bracket and the front plate using a 4,5 mm or 5,0 mm bor (see picture 2A and 2B)
- Hereafter the two hinges are mounted using the 20 mm. bolts, washers and nuts (see picture 2C)

Picture 2A Picture 2B Picture 2C

- Holes are drilled on the other side of the hinges again using a 4,5 mm or5,0 mm drill. It is important to
  elevate the plate with a small piece of cardboard or similar, so that the door does not "drop down",
  when it has been mounted. See picture 2D.
- The hinges are mounted in the door using the 16 mm bolts, washers and nuts. See picture 2E.