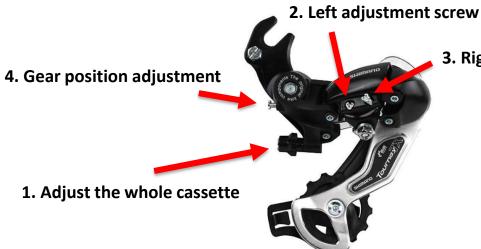

## **AMCARGOBIKES**

Cargo bike enthusiasts, since 1992

3. Right adjustment screw

- 1. Adjusts the whole cassette from left/right
  - The cassette and the gear arm need to be right on top of each other to avoid the gear from giving a clicking noise
- 2. The screw adjusts the lower gears to the left on the cassette
- 3. The screw adjusts the higher gears to the right on the cassette
- 4. This screw adjusts the distance from the gear arm to the cassette